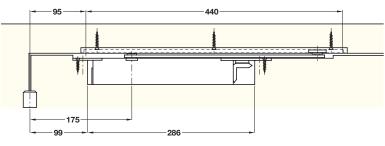

#### Specification:

Concealed fixing cam action door closer with concealed guide rail arm for doors up to 1100 mm wide with adjustable closing force and latching action closing speed and adjustable hydraulic backcheck

Suitable for doors over 40 mm thick

Maximum angle of opening 120°

#### Body - size 2-4, single action guide rail with arm fire rated 60 mins (non-hold open)

| Finish | Cat. No.   |
|--------|------------|
| Silver | 931.17.929 |

Order qty: 1 pc

Fixing position: Where intumescents are to be fitted, 1 mm must be added to all dimensions (see fitting instructions)