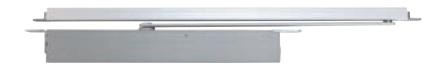

### A Concealed overhead cam action door closer

#### Specification:

Concealed fixing cam action door closer with concealed guide rail arm for doors up to 1100 mm wide with adjustable closing force and latching action closing speed and adjustable hydraulic backcheck

#### Features:

Cam action closer

Fully concealed guide rail arm

Closing force adjustable (size range EN 2-4)

Adjustable closing speed

Adjustable backcheck

Adjustable latching speed

#### Material:

Aluminium body and guide rail. Mild steel arm

- A door stop should always be used for non back checked doors, and where practical for back checked doors, and at least 66% of the door width away from the hinge
- Also available to special order, subject to quantity: