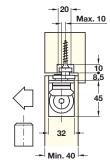

Suitable for doors over 40 mm thick

Maximum angle of opening 120°

#### Material:

Aluminium body and guide rail. Mild steel arm

- A door stop should always be used for non back checked doors, and where practical for back checked doors, and at least 66% of the door width away from the hinge
- Also available to special order, subject to quantity: