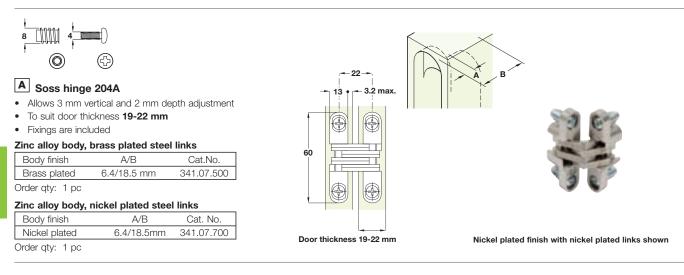

## Concealed Mortice Hinges **Soss**

## Routing jigs are shown below

Soss hinge selection guide shown on page 60

**Regular lubrication required** 



## **B** Routing jig for Soss hinges

- Comprises universal base plate and set of slot-in templates packed in a carry case
- Cabinet set comprises templates for 101, 203, 204 and 208
- Medium/heavy set comprises templates for 212, 216, 218, and 220
- Each individual jig consists of two templates, one for routing the shallow mortice, and one for the deep mortice
- The base plate is designed in such a way that the templates cannot be inserted incorrectly
- Clear anodised aluminium base plates and templates packed in blue plastic carry case
- Note: Soss hinge 101 and 203 are not shown in this catalogue, information available upon request

| 204, 208:  |
|------------|
| 002.13.801 |
| 218, 220:  |
| 002.13.800 |
|            |

Order qty: 1 set







TCH-AI 2008, HUK. Dimensional data not