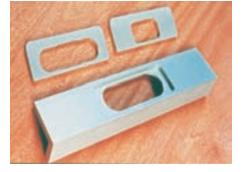

## **B** Routing jig for Soss hinges

- Comprises universal base plate and set of slot-in templates packed in a carry case
- Cabinet set comprises templates for 101, 203, 204 and 208
- Medium/heavy set comprises templates for 212, 216, 218, and 220
- Each individual jig consists of two templates, one for routing the shallow mortice, and one for the deep mortice
- The base plate is designed in such a way that the templates cannot be inserted incorrectly
- Clear anodised aluminium base plates and templates packed in blue plastic carry case
- Note: Soss hinge 101 and 203 are not shown in this catalogue, information available upon request