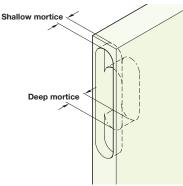

## **B** Routing jig for Soss hinges

- Comprises universal base plate and set of slot-in templates packed in a carry case
- Cabinet set comprises templates for 101, 203, 204 and 208
- Medium/heavy set comprises templates for 212, 216, 218, and 220
- Each individual jig consists of two templates, one for routing the shallow mortice, and one for the deep mortice
- The base plate is designed in such a way that the templates cannot be inserted incorrectly
- Clear anodised aluminium base plates and templates packed in blue plastic carry case
- Note: Soss hinge 101 and 203 are not shown in this catalogue, information available upon request