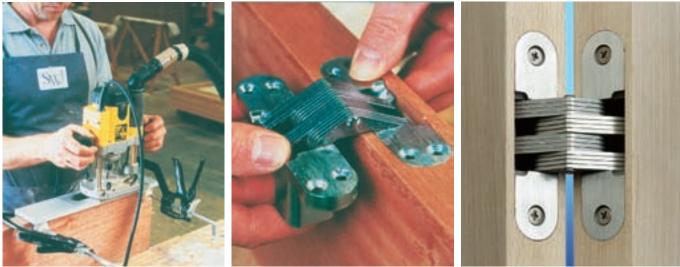

## Routing jigs are shown below

Soss hinge selection guide shown on page 60

**Regular lubrication required** 

## **B** Routing jig for Soss hinges

- Comprises universal base plate and set of slot-in templates packed in a carry case
- Cabinet set comprises templates for 101, 203, 204 and 208
- Medium/heavy set comprises templates for 212, 216, 218, and 220
- Each individual jig consists of two templates, one for routing the shallow mortice, and one for the deep mortice
- The base plate is designed in such a way that the templates cannot be inserted incorrectly
- Clear anodised aluminium base plates and templates packed in blue plastic carry case
- Note: Soss hinge 101 and 203 are not shown in this catalogue, information available upon request

| 204, 208:  |
|------------|
| 002.13.801 |
| 218, 220:  |
| 002.13.800 |
|            |

Order qty: 1 set

TCH-AI 2008, HUK. Dimensional data not binding. We reserve the right to alter specifications without notice.