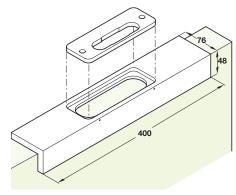

## **B** Routing jig for Soss hinges

- Comprises universal base plate and set of slot-in templates packed in a carry case
- Cabinet set comprises templates for 101, 203, 204 and 208
- Medium/heavy set comprises templates for 212, 216, 218, and 220
- Each individual jig consists of two templates, one for routing the shallow mortice, and one for the deep mortice
- The base plate is designed in such a way that the templates cannot be inserted incorrectly
- Clear anodised aluminium base plates and templates packed in blue plastic carry case
- Note: Soss hinge 101 and 203 are not shown in this catalogue, information available upon request

| 204, 208:  |
|------------|
| 002.13.801 |
| 218, 220:  |
| 002.13.800 |
|            |

Order qty: 1 set

TCH-AI 2008, HUK. Dimensional data not binding. We reserve the right to alter specifications without notice.