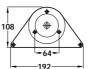

Dimensions in mm

- Legs for peninsular units, worktops, table tops, desks and breakfast bars
- Choice of heights; 438 mm, 470 mm, 510 mm, 690 mm, 710 mm, 870 mm
- Choice of diameter; 60 mm or 80 mm
- Plated, painted, clear varnished or raw finishes available