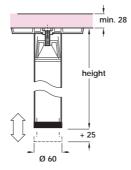

Dimensions in mm

- Legs for peninsular units, worktops, table tops, desks and breakfast bars
- Choice of heights; 438 mm, 470 mm, 510 mm, 690 mm, 710 mm, 870 mm
- Choice of diameter; 60 mm or 80 mm
- Plated, painted, clear varnished or raw finishes available

All legs have a black plastic height adjustable foot giving **+ 25 mm** adjustment

A flanged foot is also available as an alternative, refer to page 114

- B Legs, 690 mm high, Ø 60 mm
- For supporting worktops, table tops or desks
- Dark grey zinc alloy screw fixing mounting plate and fixings included
- Tubular steel leg