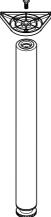

All legs have a black plastic height adjustable foot giving **+ 25 mm** adjustment

A flanged foot is also available as an alternative, refer to page 114

- B Legs, 690 mm high, Ø 60 mm
- For supporting worktops, table tops or desks
- Dark grey zinc alloy screw fixing mounting plate and fixings included
- Tubular steel leg

Discontinued when stock = 0

B Legs, 690 mm high, Ø 60 mm

| Finish                            | Cat. No.   |
|-----------------------------------|------------|
| Stainless steel colour, varnished | 635.06.450 |