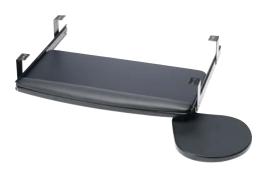

## B Keyboard and mouse tray

- Keyboard tray, made of shock-resistant polystyrene, easily recyclable
- Mouse tray, supplied with a polyurethane pad, can be fixed on left or right hand side. Strong glides allow the mouse tray to be pulled out from under the keyboard tray.
- Pencil tray can be fixed on left or right hand side. Strong glides allow the pencil tray to be pulled out from under the keyboard tray
- Drawer runners, ball bearing, full extension with plastic stops to prevent tray moving once extended
- Mouse holder with spring stop to secure most types of mouse
- Optional mouse holder included, can only be fitted when using either mouse tray or penci tray, not both
- Spring stops (plastic), in tray, keeps most types of keyboard secure.
- Under desk supports, for location of keyboard runner and mouse holder

| Finish | Cat. No.   |
|--------|------------|
| Grey   | 429.80.560 |
| Black  | 429.80.360 |

Order qty: 1 set