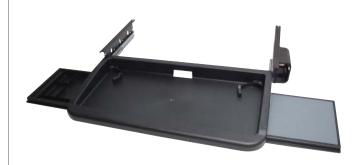

## B Keyboard and mouse tray

- Keyboard tray, made of shock-resistant polystyrene, easily recyclable
- Mouse tray, supplied with a polyurethane pad, can be fixed on left or right hand side. Strong glides allow the mouse tray to be pulled out from under the keyboard tray.
- Pencil tray can be fixed on left or right hand side. Strong glides allow the pencil tray to be pulled out from under the keyboard tray
- Drawer runners, ball bearing, full extension with plastic stops to prevent tray moving once extended
- Mouse holder with spring stop to secure most types of mouse
- Optional mouse holder included, can only be fitted when using either mouse tray or penci tray, not both
- Spring stops (plastic), in tray, keeps most types of keyboard secure.
- Under desk supports, for location of keyboard runner and mouse holder

| Finish | Cat. No.   |
|--------|------------|
| Grey   | 429.80.560 |
| Black  | 429.80.360 |

Order qty: 1 set