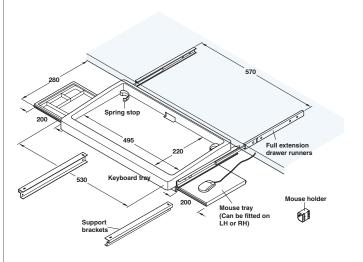

## B Keyboard and mouse tray

- Keyboard tray, made of shock-resistant polystyrene, easily recyclable
- Mouse tray, supplied with a polyurethane pad, can be fixed on left or right hand side. Strong glides allow the mouse tray to be pulled out from under the keyboard tray.
- Pencil tray can be fixed on left or right hand side. Strong glides allow the pencil tray to be pulled out from under the keyboard tray
- Drawer runners, ball bearing, full extension with plastic stops to prevent tray moving once extended
- Mouse holder with spring stop to secure most types of mouse
- Optional mouse holder included, can only be fitted when using either mouse tray or penci tray, not both
- Spring stops (plastic), in tray, keeps most types of keyboard secure.
- Under desk supports, for location of keyboard runner and mouse holder

| Finish | Cat. No.   |
|--------|------------|
| Grey   | 429.80.560 |
| Black  | 429.80.360 |

Order qty: 1 set