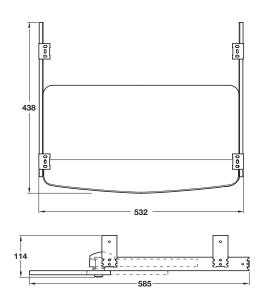

## A IZON® Pull out keyboard tray

- Takes the keyboard off the desk to maximise space and put the user at the correct distance from the display screen
- Set includes keyboard tray with black foam palm rest and swivel mounted mouse surface for left or right hand use
- Fixes to the underside of the desk and mounted on steel runners
- Maximum load carrying capacity 20 kg
- Tray and mouse surface foil wrapped MDF
- Fixings and fitting instructions included

| Finish | Cat. No.   |
|--------|------------|
| Black  | 632.56.300 |
| Silver | 632.56.900 |

Order qty: 1 pc