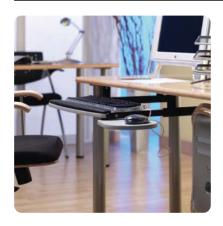

## A IZON® Pull out keyboard tray

- Takes the keyboard off the desk to maximise space and put the user at the correct distance from the display screen
- Set includes keyboard tray with black foam palm rest and swivel mounted mouse surface for left or right hand use
- Fixes to the underside of the desk and mounted on steel runners
- Maximum load carrying capacity 20 kg
- Tray and mouse surface foil wrapped MDF
- Fixings and fitting instructions included

| Finish | Cat. No.   |
|--------|------------|
| Black  | 632.56.300 |
| Silver | 632.56.900 |

Order qty: 1 pc