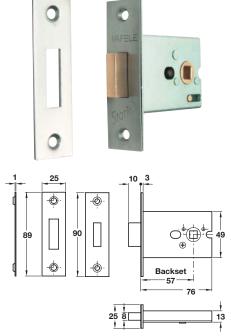

### Mortice toilet cubicle lock

- Operation: Deadbolt operated by turn/emergency release
- Case: Zinc plated. Steel. 13 mm wide
- Forend: Square, 2 piece, stainless steel or brass
- Strike plate: Square, flat. Included. Stainless steel or brass ٠
- Deadbolt: Brass. 10 mm throw •
- Follower: 8 mm brass (5 mm with adaptor included)
- Holed for bolt through furniture at 38 mm centres

#### • Fixings included

| Backset 57 mm, case size 76 mm | Cat. No.   |
|--------------------------------|------------|
| Satin stainless steel          | 911.22.073 |
| Polished brass                 | 911.22.074 |
| Order atv: 1 pc                |            |