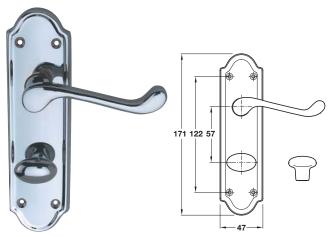

# Lever handle, bathroom

- · Pair of lever handles on bathroom/WC backplates, for use with bathroom lock 911.03.52X
- To suit doors 35-45 mm thick
- 8 mm square spindle
- Indicator set with 5 mm spindle aperture
- Sprung, for use with standard duty followers
- Fixings included

| Brass            |            |
|------------------|------------|
| Finish           | Cat. No.   |
| Polished chrome  | 901.83.152 |
| Satin chrome     | 901.83.154 |
| Polished brass   | 901.83.151 |
| Order qty: 1 set |            |