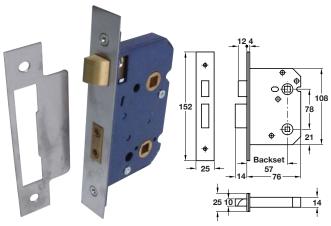

# Upright mortice bathroom lock

- Operation: Latch bolt operated by lever handles. Deadbolt operated • by turn
- Case: Modular epoxy polyester powder coated steel
- Forend: Square, 2 piece, stainless steel or brass
- Strike plate: Square, flat, included
- Latch bolt: Brass, reversible. Deadbolt: Brass, 14 mm throw
- Follower: Latch bolt 8 mm brass, for use with sprung furniture. Deadbolt - 8 mm brass
- Holed for bolt through furniture

• Fixings included

| Backset 45 mm, case size 63 mm | Cat. No.   |
|--------------------------------|------------|
| Satin stainless                | 911.03.520 |
| Satin brass                    | 911.03.521 |
| Backset 57 mm, case size 76 mm | Cat. No.   |
| Satin stainless                | 911.03.522 |
| Satin brass                    | 911.03.523 |
| Order atv: 1 pc                |            |