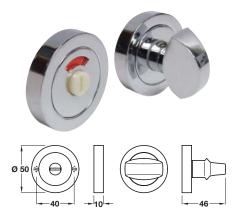

## Emergency release indicator and inside turn

- For use with cubicle lock 911.22.073/074
- Concealed fixing
- 5 mm spindle included
- To suit doors up to 44 mm thick
- · Fixings included
- Brass

| Finish           | Cat. No.   |
|------------------|------------|
| Polished chrome  | 900.54.762 |
| Satin chrome     | 900.54.764 |
| Polished brass   | 900.54.761 |
| Order qty: 1 set |            |