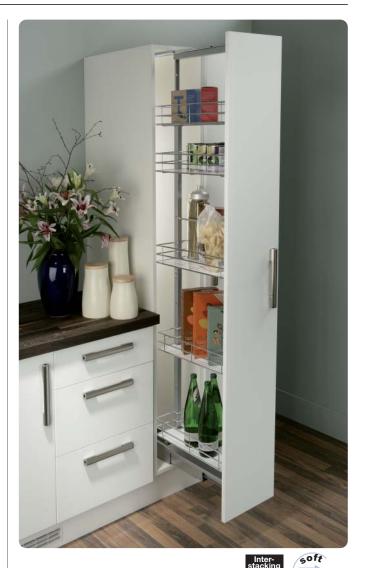

## **Pull Out Larder Units**

Centre mounted larder units allowing full access to either side of the baskets.

Bottom runner has soft closing action to ensure smooth and gentle closing of the pull out.

Polished chrome linear wire baskets are included with each set. Inserts in either white or black can be ordered separately.

Compact packaging with interstacking baskets and split frame.

Cabinets are not included.

## Larder unit, centre mounting, height adjustable, with soft closing action

- For installed heights:
  - 1700-1950 or 1950-2200 mm: **5x baskets included**
- Built-in depth: 485 mm
- For cabinet widths 300, 400, 500 or 600 mm
- · Every set comes complete with fixing materials and fitting

Storage basket, heavier gauge chrome-plated steel. Specially shaped to hang centrally, inter-stacking

Bracket and crossbar, to fix cabinet doors to larder units, silver epoxy coated steel

Door connecting strip, silver epoxy coated steel