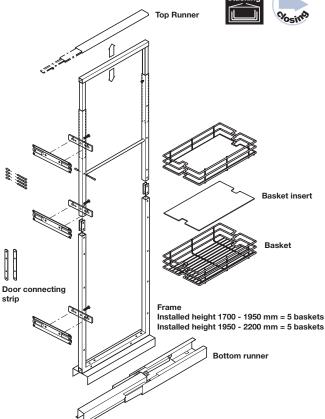

## Larder unit, centre mounting, height adjustable, with soft closing action

- For installed heights:
  - 1700-1950 or 1950-2200 mm: **5x baskets included**
- Built-in depth: 485 mm
- For cabinet widths 300, 400, 500 or 600 mm
- · Every set comes complete with fixing materials and fitting

Hanging frame, silver epoxy coated tubular steel, 25 x 25 mm, height adjustable, with mounting accessories

Ball bearing runners, silver epoxy coated steel, load carrying capacity 100 kg. The top guide must be fixed under the top panel or shelf, the runner is base mounted.

Storage basket, heavier gauge chrome-plated steel. Specially shaped to hang centrally, inter-stacking

Bracket and crossbar, to fix cabinet doors to larder units, silver epoxy coated steel

Door connecting strip, silver epoxy coated steel