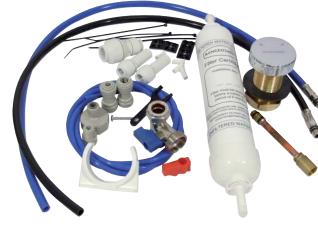

## MySpa water diverter kit

- Transforms any kitchen tap into a filtered water dispenser
- To install use push-fit connectors
- On-off diverter switch, can be located in place of sinks tap-hole stopper or in the work surface
- When diverter is turned to 'on', the mains water will be redirected through a specialist filter cartridge located neatly under the sink
- When diverter is turned back 'off', the water will return to the unfiltered mains supply for washing dishes etc.
- Filter cartridge removes all additives such as chlorine and impurities and sediments giving an improved taste to water
- Filter cartridge lasts approx. 6 months, replacement filter cartridge is available see below

## Replacement filter cartridge

• Lasts approx. six months

|                       | Cat. No.   |
|-----------------------|------------|
| Replacement cartridge | 565.64.910 |
| Order et al tra       |            |