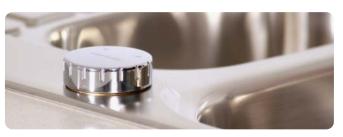

## MySpa water diverter kit

- Transforms any kitchen tap into a filtered water dispenser
- To install use push-fit connectors
- On-off diverter switch, can be located in place of sinks tap-hole stopper or in the work surface
- When diverter is turned to 'on', the mains water will be redirected through a specialist filter cartridge located neatly under the sink
- When diverter is turned back 'off', the water will return to the unfiltered mains supply for washing dishes etc.
- Filter cartridge removes all additives such as chlorine and impurities and sediments giving an improved taste to water
- Filter cartridge lasts approx. 6 months, replacement filter cartridge is available see below

| Finish          | Cat. No.   |
|-----------------|------------|
| Chrome          | 566.61.000 |
| Order qty: 1 pc |            |

Note: Tap and sink are not included with the kit.