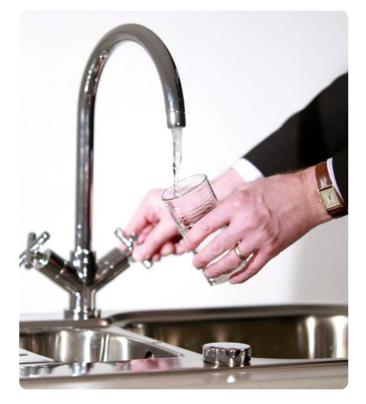

## MySpa water diverter kit

- Transforms any kitchen tap into a filtered water dispenser
- To install use push-fit connectors
- On-off diverter switch, can be located in place of sinks tap-hole stopper or in the work surface
- When diverter is turned to 'on', the mains water will be redirected through a specialist filter cartridge located neatly under the sink
- When diverter is turned back 'off', the water will return to the unfiltered mains supply for washing dishes etc.
- Filter cartridge removes all additives such as chlorine and impurities and sediments giving an improved taste to water
- Filter cartridge lasts approx. 6 months, replacement filter cartridge is available see below