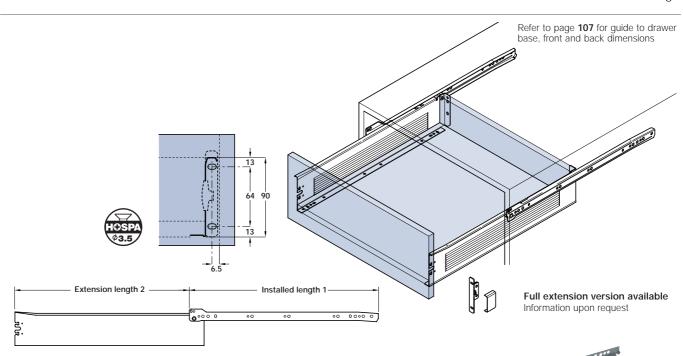

## A Metal drawer sides, 85 mm high

- Complete with self closing runners with nylon rollers, front fixing brackets and cover caps
- Steel with plastic cover caps

| Installed length 1 | Extension length 2 | Cream-white | Silver     |
|--------------------|--------------------|-------------|------------|
| 275 mm             | 200 mm             | 555.57.427  | 555.57.927 |
| 350 mm             | 275 mm             | 555.57.435  | -          |
| 400 mm             | 325 mm             | 555.57.440  | 555.57.940 |
| 450 mm             | 375 mm             | 555.57.445  | 555.57.945 |
| 500 mm             | 425 mm             | 555.57.450  | -          |
| 550 mm             | 475 mm             | 555.57.455  | -          |
|                    |                    |             |            |