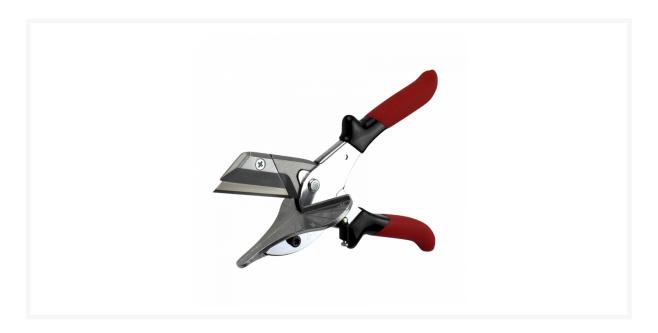

## XPERT SK2 Mitre Shears with Quick Change Blade

## **Description**

These Mitre Shears with `Quick Change Blade` and multi angled base from Xpert are ideal for cutting uPVC trims, gaskets and stripped wood, providing clean cuts and precise angles. With its easy to replace quick change blades, for extra comfort and security this product also features cushioned, non-slip handles with a safety lock function.

## **Features**

- Quick change Stanley type blades
- Multi-angled base 45°-90°
- Safety lock handle
- Cushioned anti-slip handle
- Gives clean cuts and precise angles